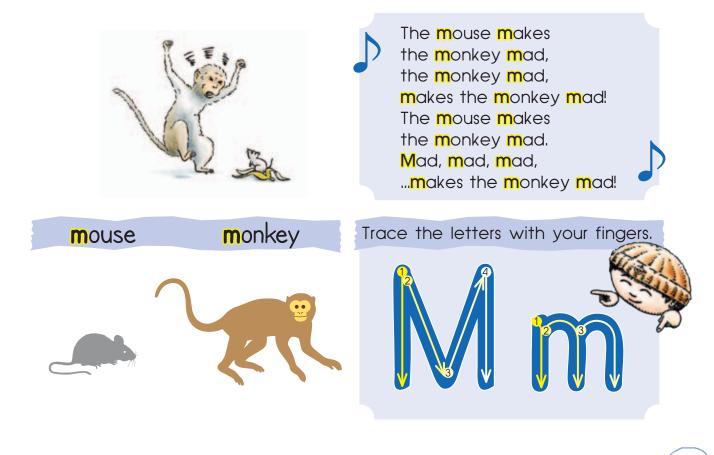

A is for apple **B** is for bear C is for computer D is for dog E is for elephant F is for fish G is for garden H is for hat I is for igloo J is for jam K is for kangaroo L is for lizard M is for monkey N is for nut 0 is for octopus **P** is for park Q is for queen R is for room **S** is for sea T is for tiger U is for umbrella V is for vase W is for windy X is for box Y is for yoghurt Z is for zoo