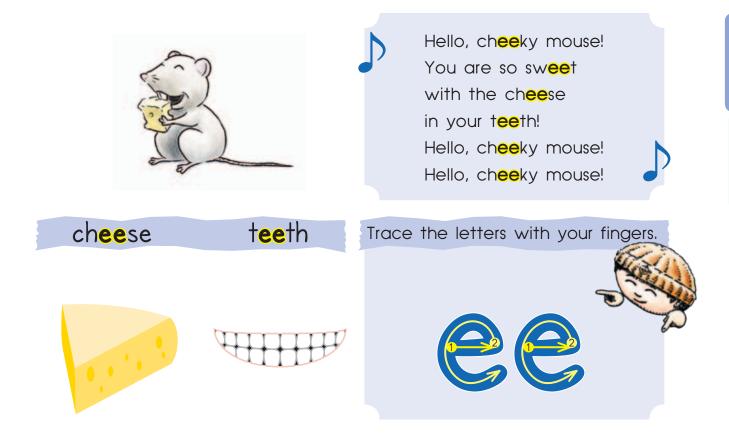

|

### 



- R B M 🌺

{`L \$~\$ \$.



#### 



igloo

30 00 88

B R P

Indian

An **I**nd**i**an **i**n the **i**gloo danc<mark>i</mark>ng all around...

Danc<mark>i</mark>ng, danc<mark>i</mark>ng,

dancing all around!

Trace the letters with your fingers.



- R B K >>>

RY 8-281



## 



\* 2 × & & ~ \* \* & & & ~ \* \*

2 8 × 3

## **₽**ϼ₽<mark>ϼ₽</mark>ϼ₽<mark>ϼ₽</mark>ϼ₽<mark>ϼ₽</mark>ϼ₽<mark>ϼ₽</mark>ϼ₽<mark>ϼ₽</mark>ϼ₽<mark>ϼ</mark>₽ϼ₽<sub>₽</sub>₽<sub></sub>₽



## 



A B 8 >>>

RY 8-381



### 



A A Section of the part of the

, Z & ~ Z



RY 8-38 .



2º F. A sect \$ 8 & Rodo

Pro

2 2 × 2

# ϒッϒッϒッϒッϒッϒッϒッϒッϒッϒッϒッϒッϒッϒッϒッϒッϒ





99 - A & M >>>

RS

K 199 & X & S &





1999 2 A & ~ # # & & ~ 19

. Z & ~ Z





R 9





Listen to the alphabet song.

A is for apple **B** is for bear C is for computer D is for dog E is for elephant F is for fish G is for garden H is for hat I is for igloo J is for jam K is for kangaroo L is for lizard M is for monkey N is for nut 0 is for octopus **P** is for park Q is for queen R is for room **S** is for sea T is for tiger U is for umbrella V is for vase W is for windy X is for box Y is for yoghurt Z is for zoo

That was all I had to say, sing along and play. Magic Book is on its way, dance and sing all day!

B B - - - 0

2 9

3-0- 88



24 Y TR & S & TT - & & & M > & M + F & M + S & S