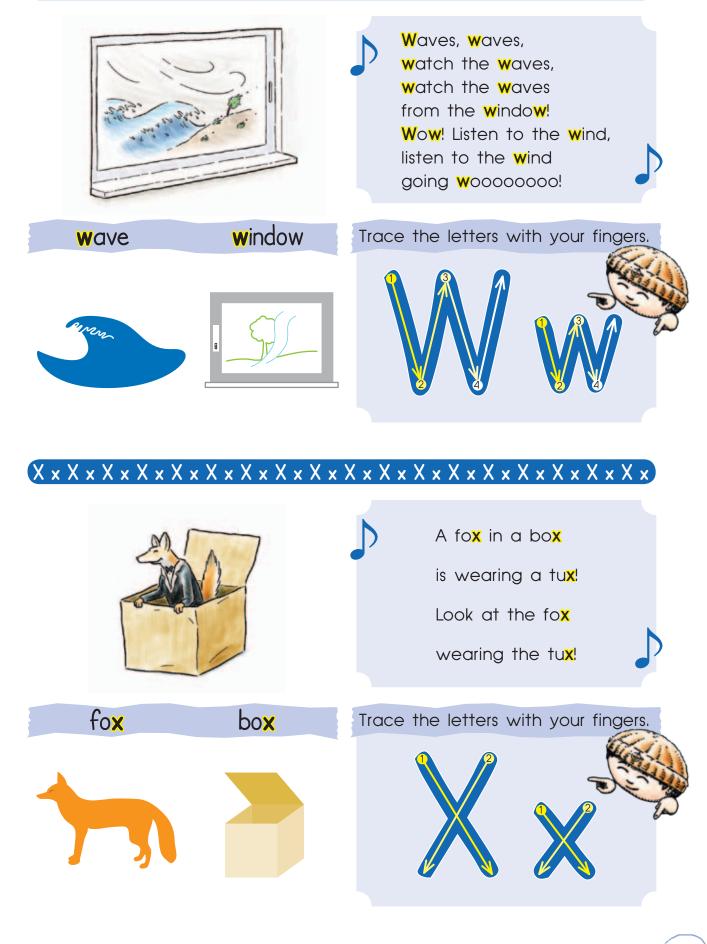

A is for apple **B** is for bear C is for computer D is for dog E is for elephant F is for fish G is for garden H is for hat I is for igloo J is for jam K is for kangaroo L is for lizard M is for monkey N is for nut 0 is for octopus **P** is for park Q is for queen R is for room **S** is for sea T is for tiger U is for umbrella V is for vase W is for windy X is for box Y is for yoghurt Z is for zoo