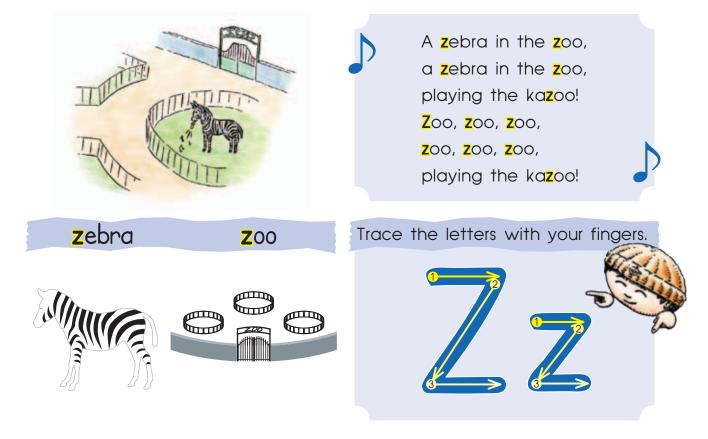

#### 

A B 👫 🛰

8Y &

& R. P

| A CONTRACTOR  | A tiger on the telephone,<br>on the telephone,<br>on the telephone.<br>A tiger on the telephone<br>talking all the time.<br>Tick-tock, tick-tock,<br>talking all the time! |
|---------------|----------------------------------------------------------------------------------------------------------------------------------------------------------------------------|
| tiger telepho | ne Trace the letters with your fingers.                                                                                                                                    |
|               |                                                                                                                                                                            |