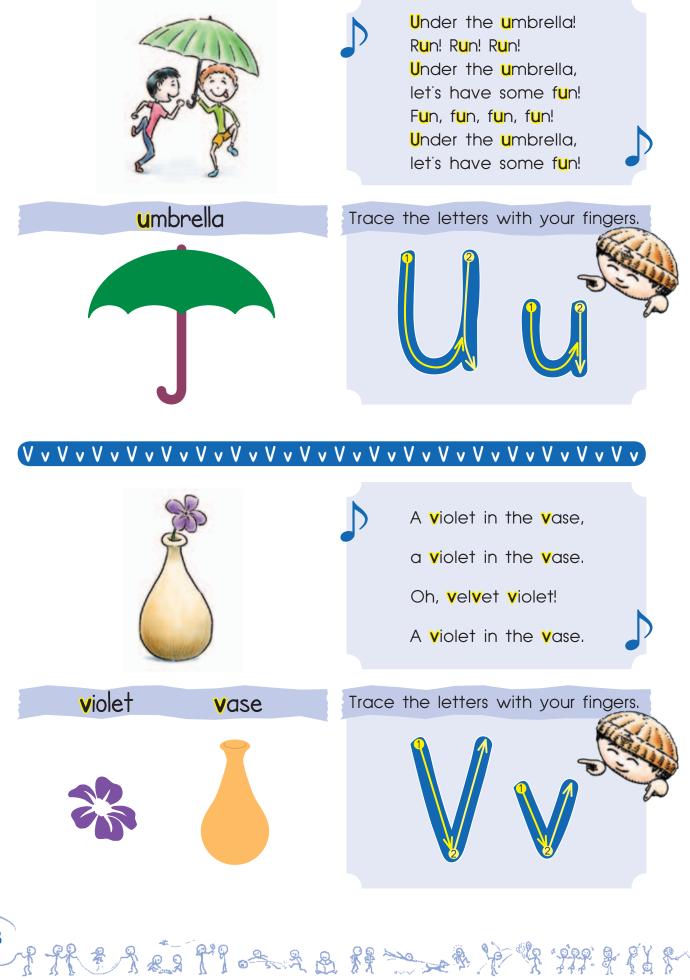

A is for apple **B** is for bear C is for computer D is for dog E is for elephant F is for fish G is for garden H is for hat I is for igloo J is for jam K is for kangaroo L is for lizard M is for monkey N is for nut 0 is for octopus **P** is for park Q is for queen R is for room **S** is for sea T is for tiger U is for umbrella V is for vase W is for windy X is for box Y is for yoghurt Z is for zoo