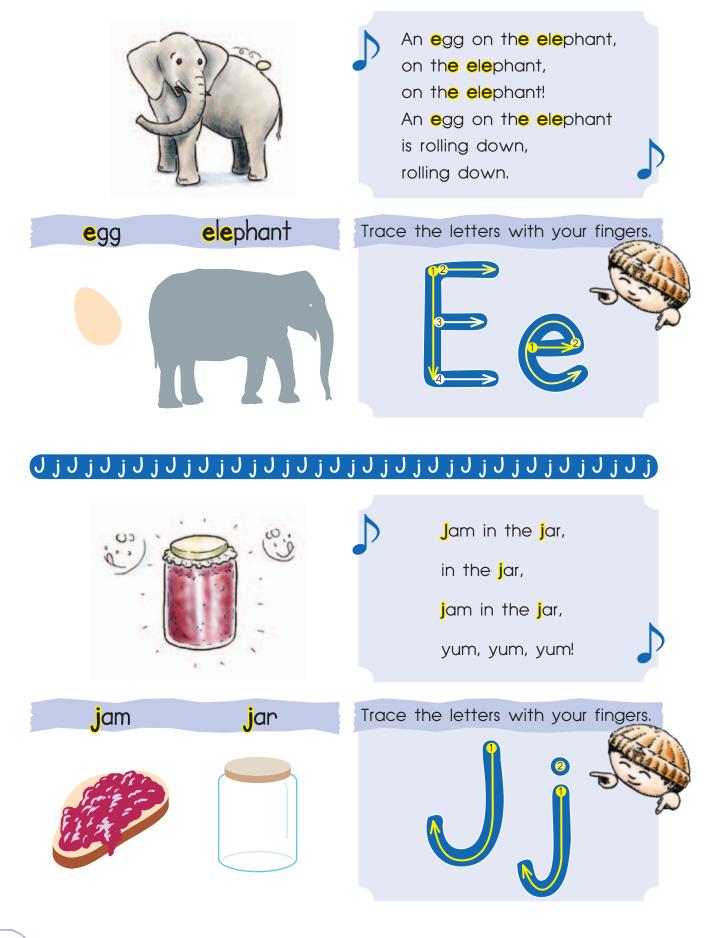

#### 

A B 👫 🛰

8Y &

& R. P

| A CONTRACTOR  | A tiger on the telephone,<br>on the telephone,<br>on the telephone.<br>A tiger on the telephone<br>talking all the time.<br>Tick-tock, tick-tock,<br>talking all the time! |
|---------------|----------------------------------------------------------------------------------------------------------------------------------------------------------------------------|
| tiger telepho | ne Trace the letters with your fingers.                                                                                                                                    |
|               |                                                                                                                                                                            |