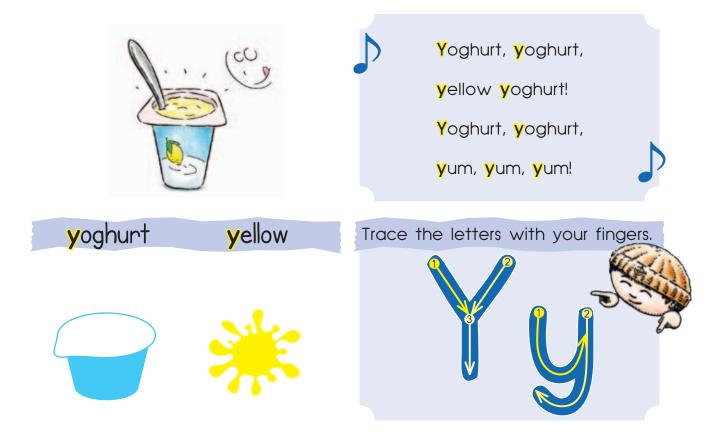

A is for apple **B** is for bear C is for computer D is for dog E is for elephant F is for fish G is for garden H is for hat I is for igloo J is for jam K is for kangaroo L is for lizard M is for monkey N is for nut 0 is for octopus **P** is for park Q is for queen R is for room **S** is for sea T is for tiger U is for umbrella V is for vase W is for windy X is for box Y is for yoghurt Z is for zoo