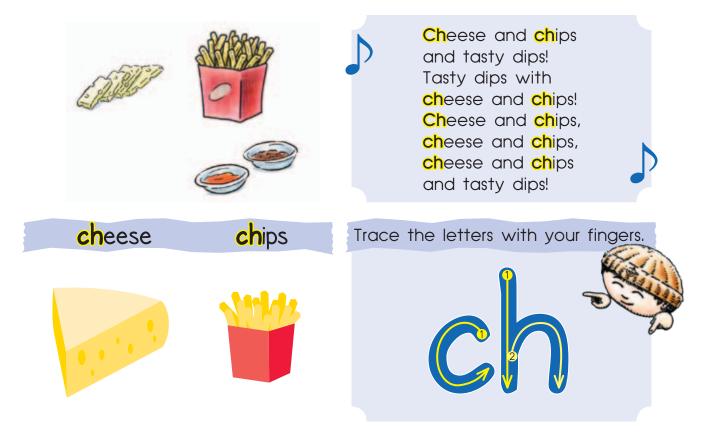

|

### 



- R B M 🌺

{`L \$~\$ \$.



#### 



igloo

30 00 88

B R P

Indian

An **I**nd**i**an **i**n the **i**gloo danc<mark>i</mark>ng all around...

Danc<mark>i</mark>ng, danc<mark>i</mark>ng,

dancing all around!

Trace the letters with your fingers.



- R B K >>>

RY 8-281



## 



\* 2 × & & ~ \* \* & & & ~ \* \*

2 8 × 3

## **₽**ϼ₽<mark>ϼ₽</mark>ϼ₽<mark>ϼ₽</mark>ϼ₽<mark>ϼ₽</mark>ϼ₽<mark>ϼ₽</mark>ϼ₽<mark>ϼ₽</mark>ϼ₽<mark>ϼ</mark>₽ϼ₽<sub>₽</sub>₽<sub></sub>₽



## 



A B 8 >>>

RY 8-381



### 



A A Section of the part of the

, Z & ~ Z



RY 8-38 .



2º F. A sect \$ 8 & Rodo

Pro

2 2 × 2

# ϒッϒッϒッϒッϒッϒッϒッϒッϒッϒッϒッϒッϒッϒッϒッϒッϒ





99 - A & M >>>

RS

K 199 & X & S &





1999 2 A & ~ # # & & ~ 19

. Z & ~ Z





R 9





Listen to the alphabet song.

A is for apple **B** is for bear C is for computer D is for dog E is for elephant F is for fish G is for garden H is for hat I is for igloo J is for jam K is for kangaroo L is for lizard M is for monkey N is for nut 0 is for octopus **P** is for park Q is for queen R is for room **S** is for sea T is for tiger U is for umbrella V is for vase W is for windy X is for box Y is for yoghurt Z is for zoo

That was all I had to say, sing along and play. Magic Book is on its way, dance and sing all day!

B B - - - 0

2 9

3-0- 88



24 Y TR & S & TT - & & & M > & M + F & M + S & S