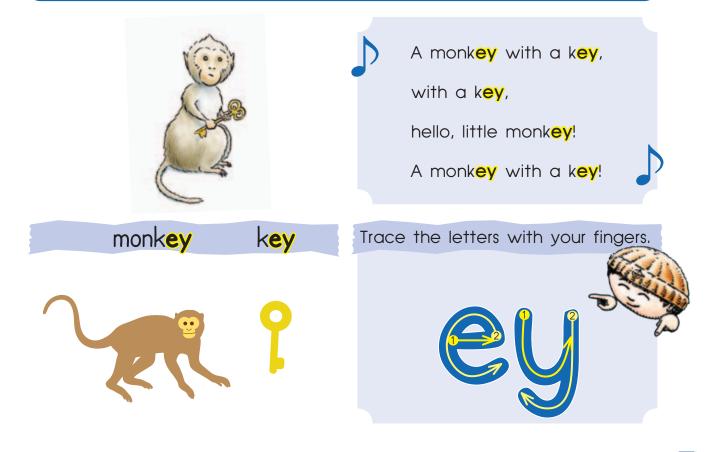

|

### 



- R B M 🌺

{`L \$~\$ \$.



#### 



igloo

30 00 88

B R P

Indian

An **I**nd**i**an **i**n the **i**gloo danc<mark>i</mark>ng all around...

Danc<mark>i</mark>ng, danc<mark>i</mark>ng,

dancing all around!

Trace the letters with your fingers.



- R B K >>>

RY 8-281



## 



\* 2 × & & ~ \* \* & & & ~ \* \*

2 8 × 3

## **₽**ϼ₽<mark>ϼ₽</mark>ϼ₽<mark>ϼ₽</mark>ϼ₽<mark>ϼ₽</mark>ϼ₽<mark>ϼ₽</mark>ϼ₽<mark>ϼ₽</mark>ϼ₽<mark>ϼ</mark>₽ϼ₽<sub>₽</sub>₽<sub></sub>₽



## 



A B 8 >>>

RY 8-381



### 



A A Section of the part of the

, Z & ~ Z



RY 8-38 .



2º F. A sect \$ 8 & Rodo

Pro

2 2 × 2

# ϒッϒッϒッϒッϒッϒッϒッϒッϒッϒッϒッϒッϒッϒッϒッϒッϒ





99 - A & M >>>

RS

K 199 & X & S &





1999 2 A & ~ # # & & ~ 19

. Z & ~ Z





R 9





Listen to the alphabet song.

A is for apple **B** is for bear C is for computer D is for dog E is for elephant F is for fish G is for garden H is for hat I is for igloo J is for jam K is for kangaroo L is for lizard M is for monkey N is for nut 0 is for octopus **P** is for park Q is for queen R is for room **S** is for sea T is for tiger U is for umbrella V is for vase W is for windy X is for box Y is for yoghurt Z is for zoo

That was all I had to say, sing along and play. Magic Book is on its way, dance and sing all day!

B B - - - 0

2 9

3-0- 88



24 Y TR & S & TT - & & & M > & M + F & M + S & S