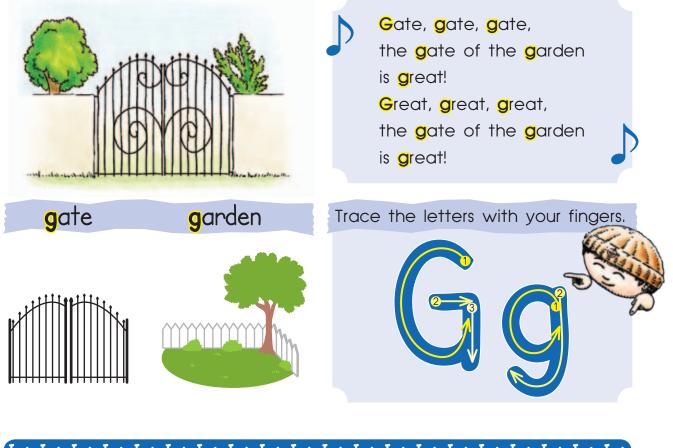

#### 

A B 👫 🛰

8Y &

& R. P

| A CONTRACTOR  | A tiger on the telephone,<br>on the telephone,<br>on the telephone.<br>A tiger on the telephone<br>talking all the time.<br>Tick-tock, tick-tock,<br>talking all the time! |
|---------------|----------------------------------------------------------------------------------------------------------------------------------------------------------------------------|
| tiger telepho | ne Trace the letters with your fingers.                                                                                                                                    |
|               |                                                                                                                                                                            |