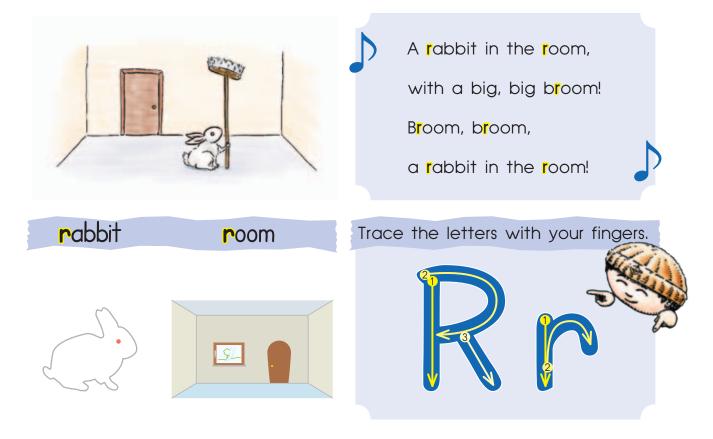

A is for apple **B** is for bear C is for computer D is for dog E is for elephant F is for fish G is for garden H is for hat I is for igloo J is for jam K is for kangaroo L is for lizard M is for monkey N is for nut 0 is for octopus **P** is for park Q is for queen R is for room **S** is for sea T is for tiger U is for umbrella V is for vase W is for windy X is for box Y is for yoghurt Z is for zoo