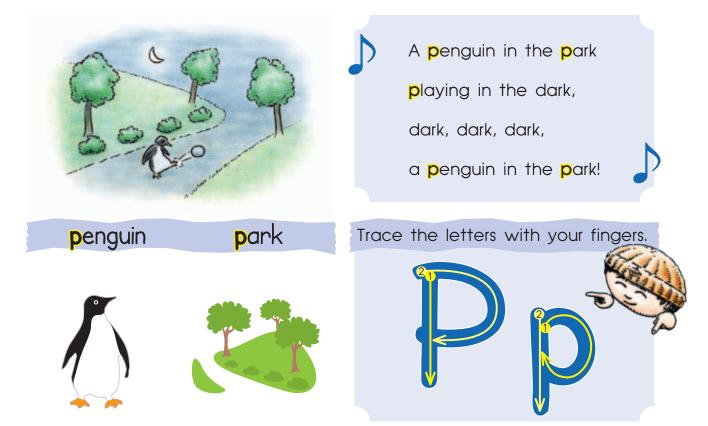

A is for apple **B** is for bear C is for computer D is for dog E is for elephant F is for fish G is for garden H is for hat I is for igloo J is for jam K is for kangaroo L is for lizard M is for monkey N is for nut 0 is for octopus **P** is for park Q is for queen R is for room **S** is for sea T is for tiger U is for umbrella V is for vase W is for windy X is for box Y is for yoghurt Z is for zoo