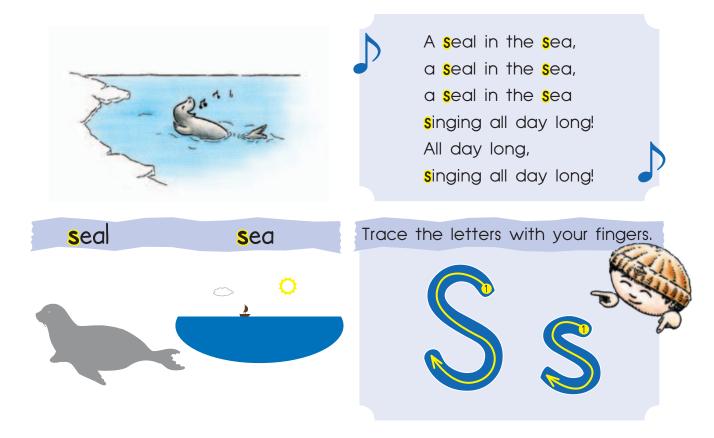

A is for apple **B** is for bear C is for computer D is for dog E is for elephant F is for fish G is for garden H is for hat I is for igloo J is for jam K is for kangaroo L is for lizard M is for monkey N is for nut 0 is for octopus **P** is for park Q is for queen R is for room **S** is for sea T is for tiger U is for umbrella V is for vase W is for windy X is for box Y is for yoghurt Z is for zoo