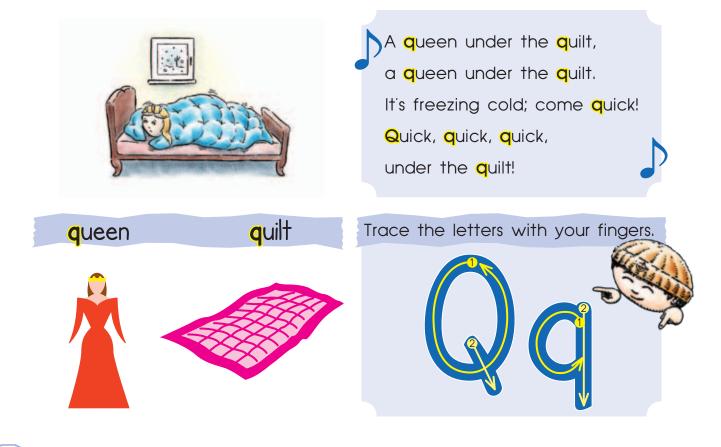

A is for apple **B** is for bear C is for computer D is for dog E is for elephant F is for fish G is for garden H is for hat I is for igloo J is for jam K is for kangaroo L is for lizard M is for monkey N is for nut 0 is for octopus **P** is for park Q is for queen R is for room **S** is for sea T is for tiger U is for umbrella V is for vase W is for windy X is for box Y is for yoghurt Z is for zoo