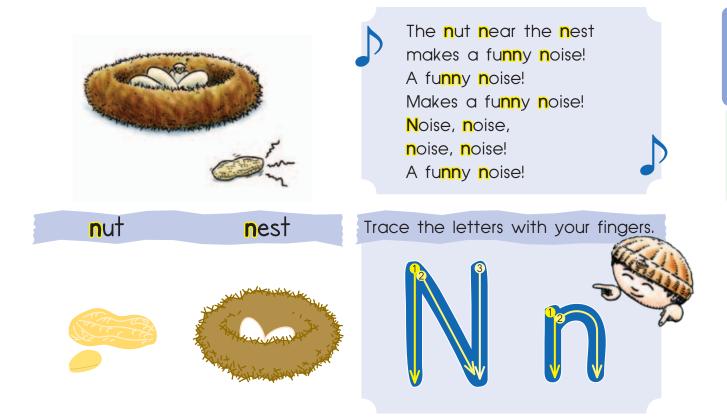

#### 

A B 👫 🛰

8Y &

& R. P

| A CONTRACTOR  | A tiger on the telephone,<br>on the telephone,<br>on the telephone.<br>A tiger on the telephone<br>talking all the time.<br>Tick-tock, tick-tock,<br>talking all the time! |
|---------------|----------------------------------------------------------------------------------------------------------------------------------------------------------------------------|
| tiger telepho | ne Trace the letters with your fingers.                                                                                                                                    |
|               |                                                                                                                                                                            |